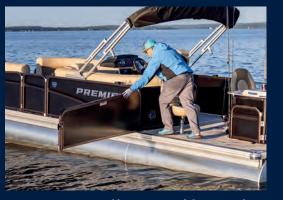

SMART STORAGE provides an easy access place to secure personal items that need to stay dry.

SKI TOW BAR provides more watersports fun with a central tow point that keeps ropes clear of the motor.

RICOCHET® LADDER automatically returns to its upright position when it detects forward movement.