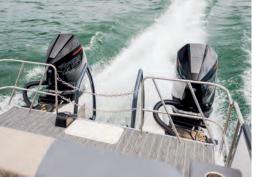

1,000 MAX HP capability will instantly turn water into a blur when you upgrade to PTX™ 36 Technology.

VANTAGE TUBE FILM keeps your tubes looking new with a protective shield that resists stains and scratches.