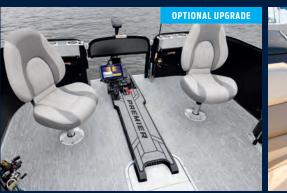

#### CAPTAIN-FIRST HELM

The elevated luxury of the all-new Captain-First Helm delivers more comfort, improved ergonomics, and new storage solutions.

Beneath the exceptional finish of every Premier pontoon lies battleship caliber

2-TUBE & PTX\*28 for twin-tube value or the best ride in CAPTAIN-FIRST HELM with all-new styling, comfort, and the industry with more comfort, speed, and efficiency. storage, including an integrated paper towel rack.