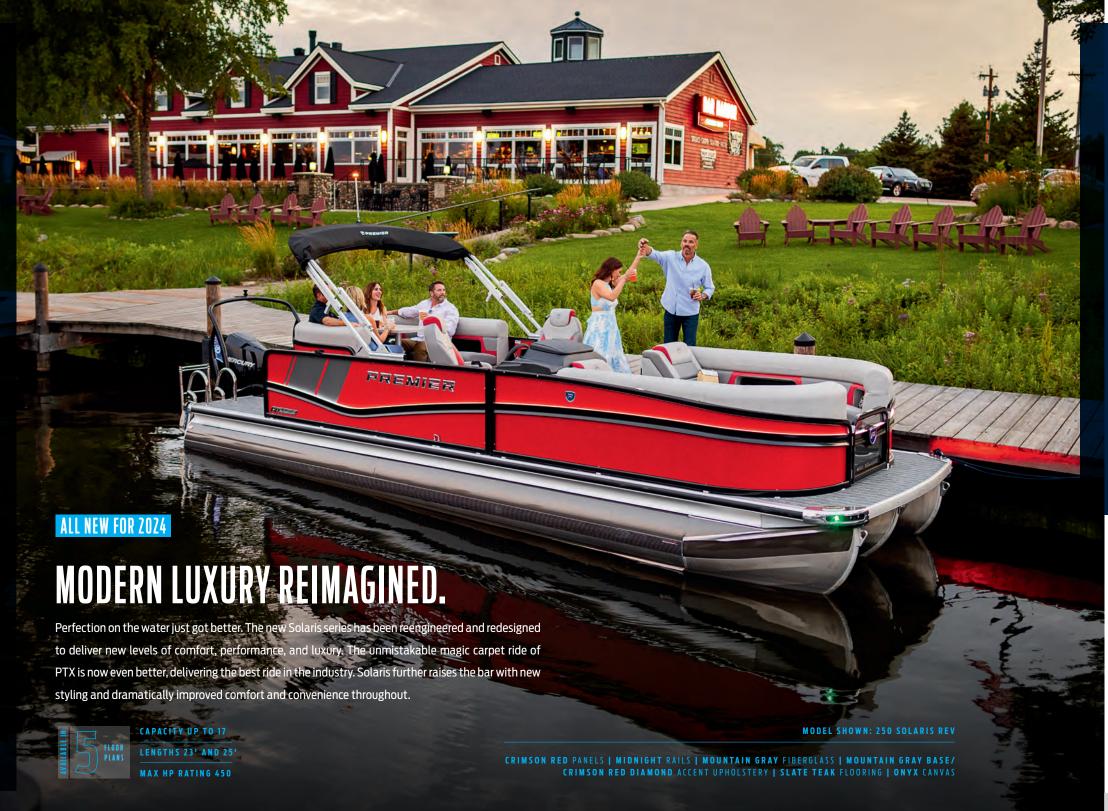

#### ALL-NEW SUNSATION AND SOLARIS

We've redefined the modern pontoon with new levels of luxury and performance to create the best heart-of-the-market pontoons in the industry.

## OUR #1 MODEL, NOW EVEN BETTER.

Our most popular family of pontoons has been completely redesigned to deliver even more luxury and performance. It starts with new furniture featuring modernized styling and increased comfort. We then focused on the most important seat in the house with our all-new Captain-First helm and its improved ergonomics, control placement, and storage. Then we topped it off with new elevated styling and features for an on-the-water experience that's second-to-none.

CAPACITY UP TO 17 LENGTHS 21', 23', AND 25' MAX HP RATING 300

MODEL SHOWN: 230 SUNSATION RF

GRAPHITE PANELS | MIDNIGHT RAILS | MOUNTAIN GRAY FIBERGLASS | MOUNTAIN GRAY BASE/ ARCTIC ACCENT UPHOLSTERY | STERLING SHORES FLOORING | ONYX CANVAS