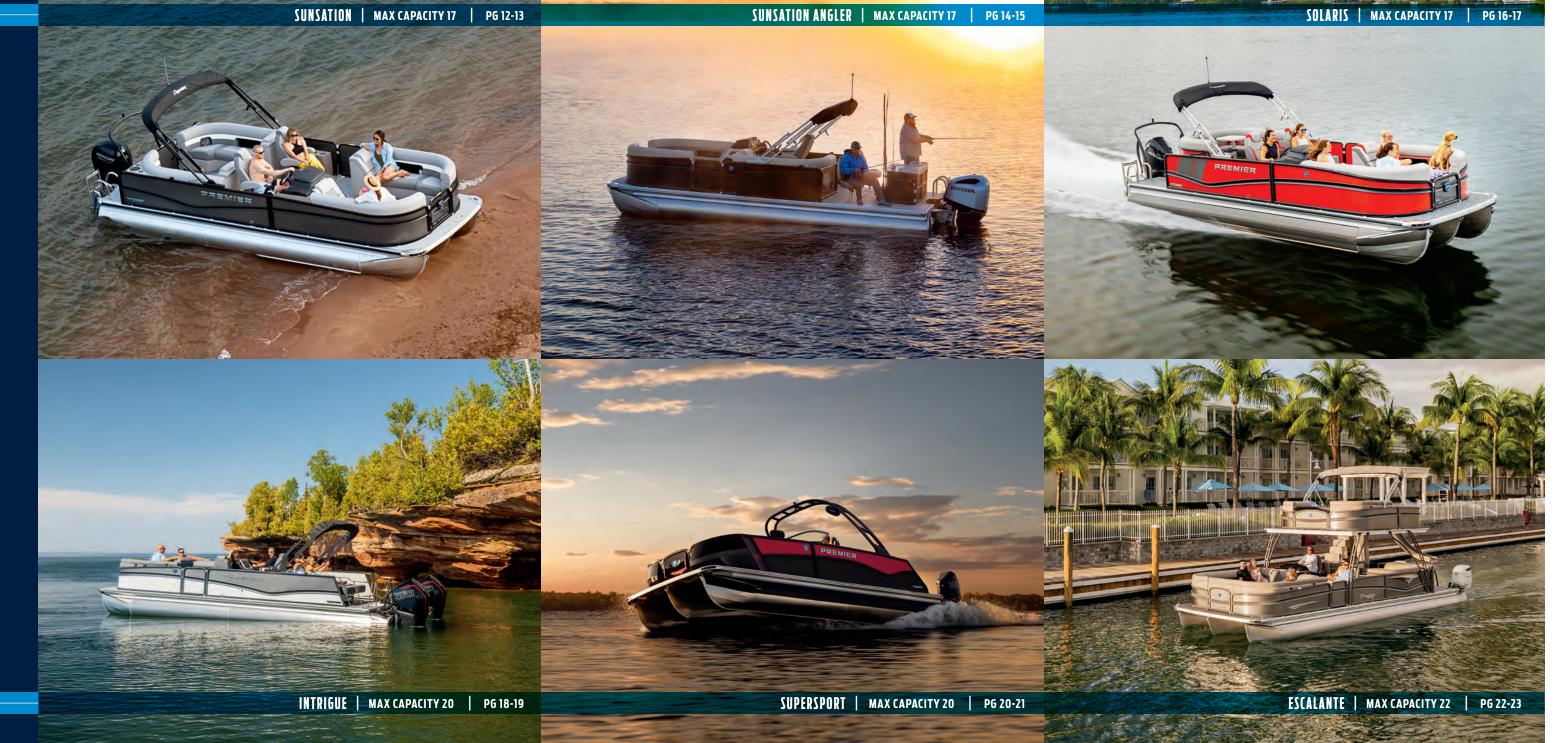

#### ALL-NEW SUNSATION AND SOLARIS

We've redefined the modern pontoon with new levels of luxury and performance to create the best heart-of-the-market pontoons in the industry.

## OUR #1 MODEL, NOW EVEN BETTER.

Our most popular family of pontoons has been completely redesigned to deliver even more luxury and performance. It starts with new furniture featuring modernized styling and increased comfort. We then focused on the most important seat in the house with our all-new Captain-First helm and its improved ergonomics, control placement, and storage. Then we topped it off with new elevated styling and features for an on-the-water experience that's second-to-none.

CAPACITY UP TO 17 LENGTHS 21', 23', AND 25' MAX HP RATING 300

MODEL SHOWN: 230 SUNSATION RF

GRAPHITE PANELS | MIDNIGHT RAILS | MOUNTAIN GRAY FIBERGLASS | MOUNTAIN GRAY BASE/ ARCTIC ACCENT UPHOLSTERY | STERLING SHORES FLOORING | ONYX CANVAS

## WATER IS ALL YOU NEED, EVERYTHING ELSE IS INCLUDED.

Make every moment feel first class with Intrigue, the ultimate in luxury, comfort, and style. Designed for those who never settle, our exceptional attention to detail and GO BEYOND promise is exemplified with every fabric, finish, and accent. Plus, the full-custom design ensures every inch delivers an on-the-water experience tailored uniquely for you.

CAPACITY UP TO 20 LENGTHS 23', 25', AND 27' MAX HP RATING 1,000

MODEL SHOWN: 270 INTRIGUE RL

GRAPHITE AND WHITE PEARL TWO-TONED PANELS | BLACK HAMMERED RAILS | BLACK FIBERGLASS SLATE BASE/STONE ACCENT UPHOLSTERY | SLATE TEAK FLOORING | ONYX CANVAS PTX" 32 TECHNOLOGY for sharper turns, greater stability, and instant plane with under-deck storage.

## EVEN AT THE TOP, SOME FEEL THE NEED TO GO HIGHER.

Escape ordinary with the unequaled, over-the-top perfection of Escalante. Every meticulous detail is designed to stir your soul with a premium feel and an intrinsic design — from the integrated Step Galley to the luxurious seating on the upper deck. From dock to dining to destination, you'll always experience world-class style and comfort.

MODEL SHOWN: 330 ESCALANTE

GRAPHITE PANELS | GRANITE RAILS | STONE FIBERGLASS | STONE BASE/ SLATE ACCENT UPHOLSTERY | SLATE TEAK FLOORING | CARBON CANVAS

FRONT BIMINI quickly adds convenient and stylish protection from the sun's rays or unexpected showers.