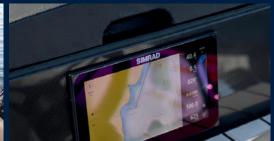

TROLL & STOW™ is a revolutionary new trolling motor system that completely eliminates deck clutter.

SKI LOCKER STORAGE allows you to stow your biggest items, giving you more room and freedom to fish.

SIMRAD® NSX 7" DISPLAY allows you to find fish with award-winning radar and advanced sonar imaging.

PTX™ 28 TECHNOLOGY for sharper turns, greater stability, and instant plane with under-deck storage.

CAPTAIN-FIRST DX HELM provides the captain with exceptional comforts, luxury, and technology.

SIMRAD® NSX 9" DISPLAY offers unparalleled navigation,