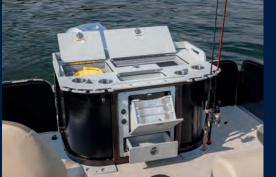

ANGLER FLOORPLAN delivers dedicated fishing positions with 2-seat, new 4-seat, and exclusive 6-seat options.

ANGLER FLOORPLANS

2 TUBE AND PTX 28 provides the perfect fishing platforms CAPTAIN-FIRST HELM allows you find fish with intuitive OPEN WATER PANELS quickly swing out of the way and

in your choice of twin tube value or PTX performance. controls and improved screen/gauge placement.

stow for the freedom to cast, jig, and land more fish.

FRONT ANGLER CADDY has everything within easy reach including rod holders, tackle holder, and tool pouch.

FRONT ANGLER STATION a complete all-day fishing solution REAR ANGLER STATION delivers an all-in-one, intelligently with tackle boxes, tool holders, cupholders, and audio. designed fishing command center all within arm's reach.

TROLL & STOW™ is a revolutionary new trolling motor system that completely eliminates deck clutter.

SKI LOCKER STORAGE allows you to stow your biggest items, giving you more room and freedom to fish.

SIMRAD® NSX 7" DISPLAY allows you to find fish with award-winning radar and advanced sonar imaging.