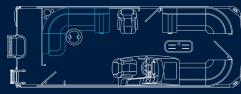

ANGLER FLOORPLAN delivers dedicated fishing positions with 2-seat, new 4-seat, and exclusive 6-seat options.

ANGLER FLOORPLANS

2 TUBE AND PTX 28 provides the perfect fishing platforms CAPTAIN-FIRST HELM allows you find fish with intuitive OPEN WATER PANELS quickly swing out of the way and

in your choice of twin tube value or PTX performance. controls and improved screen/gauge placement.

stow for the freedom to cast, jig, and land more fish.

FRONT ANGLER CADDY has everything within easy reach including rod holders, tackle holder, and tool pouch.