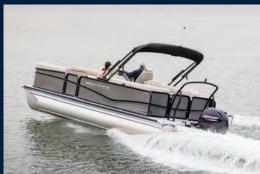

## OUR #1 MODEL, NOW EVEN BETTER.

Our most popular family of pontoons has been completely redesigned to deliver even more luxury and performance. It starts with new furniture featuring modernized styling and increased comfort. We then focused on the most important seat in the house with our all-new Captain-First helm and its improved ergonomics, control placement, and storage. Then we topped it off with new elevated styling and features for an on-the-water experience that's second-to-none.

CAPACITY UP TO 17 LENGTHS 21', 23', AND 25' MAX HP RATING 300

MODEL SHOWN: 230 SUNSATION RF

GRAPHITE PANELS | MIDNIGHT RAILS | MOUNTAIN GRAY FIBERGLASS | MOUNTAIN GRAY BASE/ ARCTIC ACCENT UPHOLSTERY | STERLING SHORES FLOORING | ONYX CANVAS

2-TUBE & PTX\*28 for twin-tube value or the best ride in CAPTAIN-FIRST HELM with all-new styling, comfort, and the industry with more comfort, speed, and efficiency. storage, including an integrated paper towel rack.