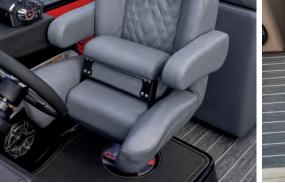

#### CAPTAIN-FIRST HELM

The elevated luxury of the all-new Captain-First Helm delivers more comfort, improved ergonomics, and new storage solutions.

Beneath the exceptional finish of every Premier pontoon lies battleship caliber

## OUR #1 MODEL, NOW EVEN BETTER.

Our most popular family of pontoons has been completely redesigned to deliver even more luxury and performance. It starts with new furniture featuring modernized styling and increased comfort. We then focused on the most important seat in the house with our all-new Captain-First helm and its improved ergonomics, control placement, and storage. Then we topped it off with new elevated styling and features for an on-the-water experience that's second-to-none.

2-TUBE & PTX\*28 for twin-tube value or the best ride in CAPTAIN-FIRST HELM with all-new styling, comfort, and the industry with more comfort, speed, and efficiency. storage, including an integrated paper towel rack.