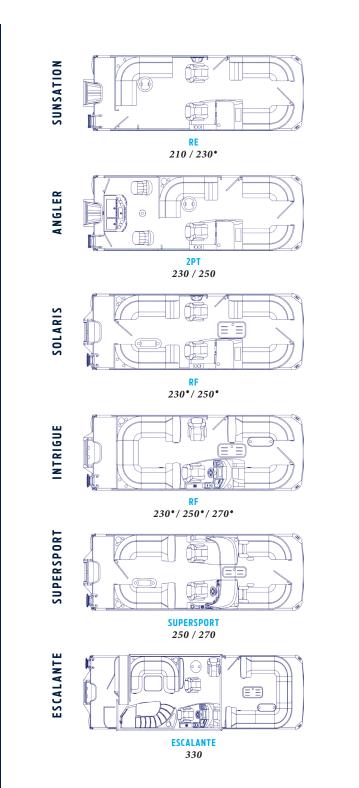

#### ALL-NEW SUNSATION AND SOLARIS

We've redefined the modern pontoon with new levels of luxury and performance to create the best heart-of-the-market pontoons in the industry.

## OUR #1 MODEL, NOW EVEN BETTER.

Our most popular family of pontoons has been completely redesigned to deliver even more luxury and performance. It starts with new furniture featuring modernized styling and increased comfort. We then focused on the most important seat in the house with our all-new Captain-First helm and its improved ergonomics, control placement, and storage. Then we topped it off with new elevated styling and features for an on-the-water experience that's second-to-none.

## WATER IS ALL YOU NEED, EVERYTHING ELSE IS INCLUDED.

Make every moment feel first class with Intrigue, the ultimate in luxury, comfort, and style. Designed for those who never settle, our exceptional attention to detail and GO BEYOND promise is exemplified with every fabric, finish, and accent. Plus, the full-custom design ensures every inch delivers an on-the-water experience tailored uniquely for you.

## EVEN AT THE TOP, SOME FEEL THE NEED TO GO HIGHER.

Escape ordinary with the unequaled, over-the-top perfection of Escalante. Every meticulous detail is designed to stir your soul with a premium feel and an intrinsic design — from the integrated Step Galley to the luxurious seating on the upper deck. From dock to dining to destination, you'll always experience world-class style and comfort.

### FLOORPLANS FOR ANY ADVENTURE.

Whether you love to soak up the sun, cast a line, entertain friends, or chase sunsets, there's a Premier floorplan right for you. Each one is expertly crafted, featuring premium-grade furniture, superior fabrics, and beautiful, long-lasting flooring options.