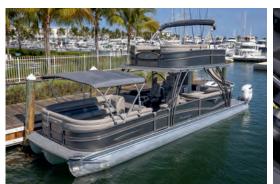

## EVEN AT THE TOP, SOME FEEL THE NEED TO GO HIGHER.

Escape ordinary with the unequaled, over-the-top perfection of Escalante. Every meticulous detail is designed to stir your soul with a premium feel and an intrinsic design — from the integrated Step Galley to the luxurious seating on the upper deck. From dock to dining to destination, you'll always experience world-class style and comfort.

MODEL SHOWN: 330 ESCALANTE

GRAPHITE PANELS | GRANITE RAILS | STONE FIBERGLASS | STONE BASE/ SLATE ACCENT UPHOLSTERY | SLATE TEAK FLOORING | CARBON CANVAS

FRONT BIMINI quickly adds convenient and stylish protection from the sun's rays or unexpected showers.