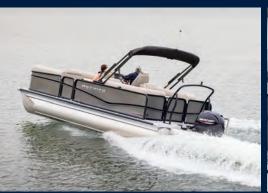

## OUR #1 MODEL, NOW EVEN BETTER.

Our most popular family of pontoons has been completely redesigned to deliver even more luxury and performance. It starts with new furniture featuring modernized styling and increased comfort. We then focused on the most important seat in the house with our all-new Captain-First helm and its improved ergonomics, control placement, and storage. Then we topped it off with new elevated styling and features for an on-the-water experience that's second-to-none.

CAPACITY UP TO 17 LENGTHS 21', 23', AND 25' MAX HP RATING 300

MODEL SHOWN: 230 SUNSATION RF

GRAPHITE PANELS | MIDNIGHT RAILS | MOUNTAIN GRAY FIBERGLASS | MOUNTAIN GRAY BASE/ ARCTIC ACCENT UPHOLSTERY | STERLING SHORES FLOORING | ONYX CANVAS

2-TUBE & PTX\*28 for twin-tube value or the best ride in CAPTAIN-FIRST HELM with all-new styling, comfort, and the industry with more comfort, speed, and efficiency. storage, including an integrated paper towel rack.