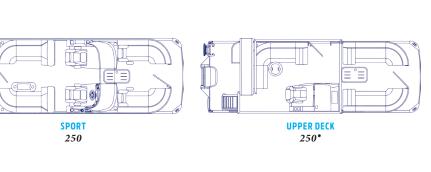

### FLOORPLANS FOR ANY ADVENTURE.

Whether you love to soak up the sun, cast a line, entertain friends, or chase sunsets, there's a Premier floorplan right for you. Each one is expertly crafted, featuring premium-grade furniture, superior fabrics, and beautiful, long-lasting flooring options.

RF LAYOUT features <u>rear-facing</u> starboard and port side couches.

REV LAYOUT features rear 360-degree rotating U-shaped Revolution couch.

SPORT LAYOUT features dual-helm with rearfacing starboard and port side couches.

RICOCHET™ LADDER SYSTEM gives you instant water access

**DUAL SIMRAD® NSX 9" DISPLAY** doubles your navigation capabilities and underwater sonar mapping.

UPPER DECK FLOORPLAN adds space to soak up the sun and a water slide for the quickest way to cool off.