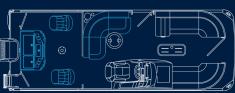

### FLOORPLANS FOR ANY ADVENTURE.

Whether you love to soak up the sun, cast a line, entertain friends, or chase sunsets, there's a Premier floorplan right for you. Each one is expertly crafted, featuring premium-grade furniture, superior fabrics, and beautiful, long-lasting flooring options.

#### STERN LAYOUTS

RELAYOUT features <u>rear entry</u> with an L-shaped rear couch.

RL LAYOUT features 7-position convertible rear lounge/bed.

ANGLER LAYOUT features angler station(s), fishing chairs, and L-shaped couch.

RF LAYOUT features <u>rear-facing</u> starboard and port side couches.

REV LAYOUT features rear 360-degree rotating U-shaped Revolution couch.

SPORT LAYOUT features dual-helm with rearfacing starboard and port side couches.

#### **BOW LAYOUTS**

CL LAYOUT features couch layout with bow starboard and port side couches.

DL LAYOUT features dinette layout with bow starboard couch and port side dual chairs.

- Floorplan length is available with an optional upgrade to Bow DL Layout featuring bow starboard couch and port side dual chairs with a speaker caddy.
- \*Floorplans may vary by length. See website or your dealer for details.