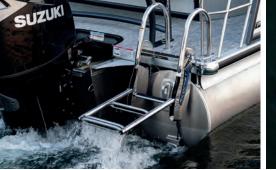

SMART STORAGE provides an easy access place to secure personal items that need to stay dry.

SKI TOW BAR provides more watersports fun with a central tow point that keeps ropes clear of the motor.

RICOCHET® LADDER automatically returns to its upright position when it detects forward movement.