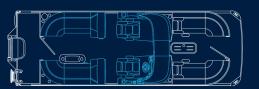

ANGLER FLOORPLAN delivers dedicated fishing positions with 2-seat, new 4-seat, and exclusive 6-seat options.

ANGLER FLOORPLANS

2 TUBE AND PTX 28 provides the perfect fishing platforms CAPTAIN-FIRST HELM allows you find fish with intuitive OPEN WATER PANELS quickly swing out of the way and

in your choice of twin tube value or PTX performance. controls and improved screen/gauge placement.

stow for the freedom to cast, jig, and land more fish.

FRONT ANGLER CADDY has everything within easy reach including rod holders, tackle holder, and tool pouch.

FRONT ANGLER STATION a complete all-day fishing solution REAR ANGLER STATION delivers an all-in-one, intelligently with tackle boxes, tool holders, cupholders, and audio. designed fishing command center all within arm's reach.

TROLL & STOW™ is a revolutionary new trolling motor system that completely eliminates deck clutter.

SKI LOCKER STORAGE allows you to stow your biggest items, giving you more room and freedom to fish.

SIMRAD® NSX 7" DISPLAY allows you to find fish with award-winning radar and advanced sonar imaging.