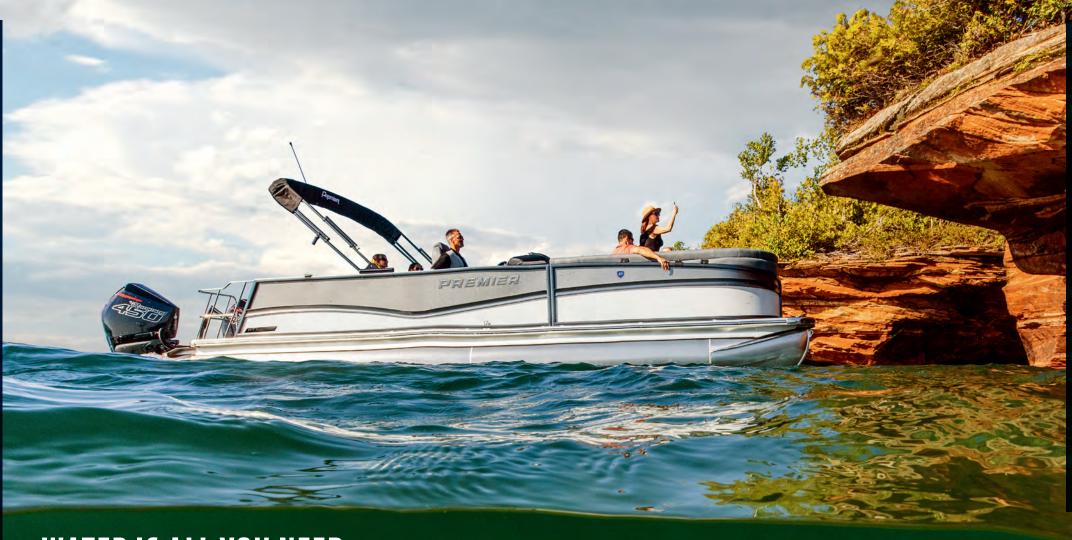

## WATER IS ALL YOU NEED, EVERYTHING ELSE IS INCLUDED.

Make every moment feel first class with Intrigue, the ultimate in luxury, comfort, and style. Designed for those who never settle, our exceptional attention to detail and GO BEYOND promise is exemplified with every fabric, finish, and accent. Plus, the full-custom design ensures every inch delivers an on-the-water experience tailored uniquely for you.

CAPACITY UP TO 20 LENGTHS 23', 25', AND 27' MAX HP RATING 1,000

MODEL SHOWN: 270 INTRIGUE RL

GRAPHITE AND WHITE PEARL TWO-TONED PANELS | BLACK HAMMERED RAILS | BLACK FIBERGLASS SLATE BASE/STONE ACCENT UPHOLSTERY | SLATE TEAK FLOORING | ONYX CANVAS PTX" 32 TECHNOLOGY for sharper turns, greater stability, and instant plane with under-deck storage.