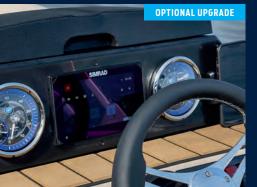

TROLL & STOW™ is a revolutionary new trolling motor system that completely eliminates deck clutter.

SKI LOCKER STORAGE allows you to stow your biggest items, giving you more room and freedom to fish.

SIMRAD® NSX 7" DISPLAY allows you to find fish with award-winning radar and advanced sonar imaging.

PTX™ 28 TECHNOLOGY for sharper turns, greater stability, and instant plane with under-deck storage.

CAPTAIN-FIRST DX HELM provides the captain with exceptional comforts, luxury, and technology.

SIMRAD® NSX 9" DISPLAY offers unparalleled navigation,