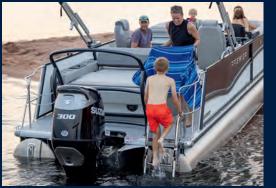

SMART STORAGE provides an easy access place to secure personal items that need to stay dry.

SKI TOW BAR provides more watersports fun with a central tow point that keeps ropes clear of the motor.

RICOCHET® LADDER automatically returns to its upright position when it detects forward movement.

RICOCHET™ LADDER SYSTEM gives you instant water access

**DUAL SIMRAD® NSX 9" DISPLAY** doubles your navigation capabilities and underwater sonar mapping.

UPPER DECK FLOORPLAN adds space to soak up the sun and a water slide for the quickest way to cool off.