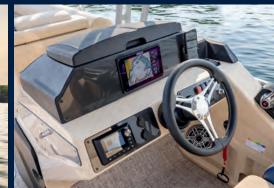

#### CAPTAIN-FIRST HELM

The elevated luxury of the all-new Captain-First Helm delivers more comfort, improved ergonomics, and new storage solutions.

Beneath the exceptional finish of every Premier pontoon lies battleship caliber

UNDERSTAND WHAT MODEL IS RIGHT FOR YOU BY VISITING PONTOONS.COM/MODELS

GAUGES are positioned for optimum viewing with

minimal glare so you can monitor performance.

**ALL NEW FOR 2024** 

PTX™ 28 TECHNOLOGY for sharper turns, greater stability, and instant plane with under-deck storage.

CAPTAIN-FIRST DX HELM provides the captain with exceptional comforts, luxury, and technology.

SIMRAD® NSX 9" DISPLAY offers unparalleled navigation,