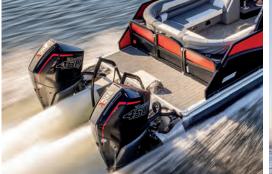

#### STRONGER TUBES

Rough water and high horsepower engines require a pontoon that can take the abuse. It's why Premier pontoons feature a solid-welded keel; 25" or 27" diameter tubes that exceed the industry average; and a thicker .090" gauge aluminum with internal baffles for added strength.

#### THE BEST RIDE...PERIOD.

Over 30 years ago. Premier turned the industry on its ear with the introduction of TX – a race-inspired tritoon design that delivered a level of performance unheard of in a pontoon. Now, we've done it again with an all-new, next generation PTX that raises the bar in every way. The exclusive design has been tested and proven to deliver the best ride in the industry. A ride that's smoother for greater comfor faster to put you across the lake first; turns quicker for exceptional watersports performance; and is more efficient so you use less gas and have more fun.