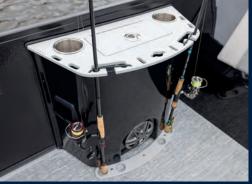

in your choice of twin tube value or PTX performance. controls and improved screen/gauge placement.

stow for the freedom to cast, jig, and land more fish.

FRONT ANGLER CADDY has everything within easy reach including rod holders, tackle holder, and tool pouch.

FRONT ANGLER STATION a complete all-day fishing solution REAR ANGLER STATION delivers an all-in-one, intelligently with tackle boxes, tool holders, cupholders, and audio. designed fishing command center all within arm's reach.