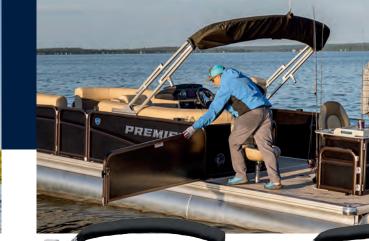

## OUR #1 MODEL, NOW EVEN BETTER.

Our most popular family of pontoons has been completely redesigned to deliver even more luxury and performance. It starts with new furniture featuring modernized styling and increased comfort. We then focused on the most important seat in the house with our all-new Captain-First helm and its improved ergonomics, control placement, and storage. Then we topped it off with new elevated styling and features for an on-the-water experience that's second-to-none.

CAPACITY UP TO 17 LENGTHS 21', 23', AND 25' MAX HP RATING 300

MODEL SHOWN: 230 SUNSATION RF

GRAPHITE PANELS | MIDNIGHT RAILS | MOUNTAIN GRAY FIBERGLASS | MOUNTAIN GRAY BASE/ ARCTIC ACCENT UPHOLSTERY | STERLING SHORES FLOORING | ONYX CANVAS