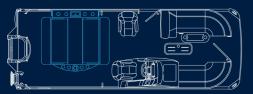

### FLOORPLANS FOR ANY ADVENTURE.

Whether you love to soak up the sun, cast a line, entertain friends, or chase sunsets, there's a Premier floorplan right for you. Each one is expertly crafted, featuring premium-grade furniture, superior fabrics, and beautiful, long-lasting flooring options.

#### STERN LAYOUTS

RELAYOUT features <u>rear entry</u> with an L-shaped rear couch.

RL LAYOUT features 7-position convertible rear lounge/bed.

ANGLER LAYOUT features angler station(s), fishing chairs, and L-shaped couch.

RF LAYOUT features <u>rear-facing</u> starboard and port side couches.

REV LAYOUT features rear 360-degree rotating U-shaped Revolution couch.

SPORT LAYOUT features dual-helm with rearfacing starboard and port side couches.

#### **BOW LAYOUTS**

CL LAYOUT features couch layout with bow starboard and port side couches.

DL LAYOUT features dinette layout with bow starboard couch and port side dual chairs.

- Floorplan length is available with an optional upgrade to Bow DL Layout featuring bow starboard couch and port side dual chairs with a speaker caddy.
- \*Floorplans may vary by length. See website or your dealer for details.