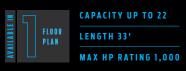

CAPACITY UP TO 20 LENGTHS 23', 25', AND 27' MAX HP RATING 1,000

MODEL SHOWN: 270 INTRIGUE RL

GRAPHITE AND WHITE PEARL TWO-TONED PANELS | BLACK HAMMERED RAILS | BLACK FIBERGLASS SLATE BASE/STONE ACCENT UPHOLSTERY | SLATE TEAK FLOORING | ONYX CANVAS PTX" 32 TECHNOLOGY for sharper turns, greater stability, and instant plane with under-deck storage.