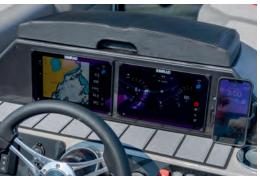

UNDERSTAND WHAT MODEL IS RIGHT FOR YOU BY VISITING PONTOONS.COM/MODELS

GAUGES are positioned for optimum viewing with

minimal glare so you can monitor performance.

**ALL NEW FOR 2024** 

TROLL & STOW™ is a revolutionary new trolling motor system that completely eliminates deck clutter.

SKI LOCKER STORAGE allows you to stow your biggest items, giving you more room and freedom to fish.

SIMRAD® NSX 7" DISPLAY allows you to find fish with award-winning radar and advanced sonar imaging.

PTX™ 28 TECHNOLOGY for sharper turns, greater stability, and instant plane with under-deck storage.

CAPTAIN-FIRST DX HELM provides the captain with exceptional comforts, luxury, and technology.

SIMRAD® NSX 9" DISPLAY offers unparalleled navigation,