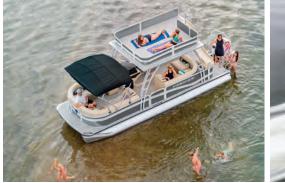

RICOCHET™ LADDER SYSTEM gives you instant water access

**DUAL SIMRAD® NSX 9" DISPLAY** doubles your navigation capabilities and underwater sonar mapping.

UPPER DECK FLOORPLAN adds space to soak up the sun and a water slide for the quickest way to cool off.