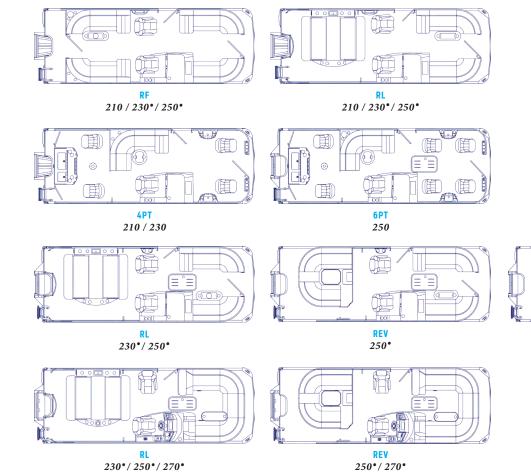

### FLOORPLANS FOR ANY ADVENTURE.

Whether you love to soak up the sun, cast a line, entertain friends, or chase sunsets, there's a Premier floorplan right for you. Each one is expertly crafted, featuring premium-grade furniture, superior fabrics, and beautiful, long-lasting flooring options.

#### STERN LAYOUTS

RELAYOUT features <u>rear entry</u> with an L-shaped rear couch.

RL LAYOUT features 7-position convertible rear lounge/bed.

ANGLER LAYOUT features angler station(s), fishing chairs, and L-shaped couch.

RF LAYOUT features <u>rear-facing</u> starboard and port side couches.

REV LAYOUT features rear 360-degree rotating U-shaped Revolution couch.

SPORT LAYOUT features dual-helm with rearfacing starboard and port side couches.

#### **BOW LAYOUTS**

CL LAYOUT features couch layout with bow starboard and port side couches.

DL LAYOUT features dinette layout with bow starboard couch and port side dual chairs.

- Floorplan length is available with an optional upgrade to Bow DL Layout featuring bow starboard couch and port side dual chairs with a speaker caddy.
- \*Floorplans may vary by length. See website or your dealer for details.