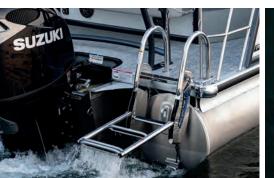

SMART STORAGE provides an easy access place to secure personal items that need to stay dry.

SKI TOW BAR provides more watersports fun with a central tow point that keeps ropes clear of the motor.

RICOCHET® LADDER automatically returns to its upright position when it detects forward movement.

RICOCHET™ LADDER SYSTEM gives you instant water access

**DUAL SIMRAD® NSX 9" DISPLAY** doubles your navigation capabilities and underwater sonar mapping.

UPPER DECK FLOORPLAN adds space to soak up the sun and a water slide for the quickest way to cool off.